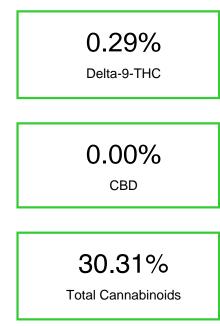

## Chromatogram

Cannabinoid Profile by HPLC

| Cannabinoid                                       | % wt         | mg/g   |
|---------------------------------------------------|--------------|--------|
| CBGA                                              | 0.231        | 2.31   |
| THCVa                                             | 0.132        | 1.32   |
| Delta-9-THC                                       | 0.291        | 2.91   |
| CBC                                               | 0.133        | 1.33   |
| THCA                                              | 29.52        | 295.2  |
| Total Cannabinoids                                | 30.31        | 303.1  |
| Calculated Total THC                              | 29.16        | 291.64 |
| Calculated CBD Yield                              | 0.00         | 0.00   |
| Calculated Total THC = Delta-9-THC +              | 0.877 * THCA |        |
| Calculated Maximum CBD Yield = CBD + 0.877 * CBDA |              |        |