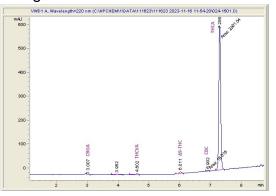

## Chromatogram

Cannabinoid Profile by HPLC

| Cannabinoid                                       | % wt         | mg/g   |
|---------------------------------------------------|--------------|--------|
| CBGA                                              | 0.231        | 2.31   |
| THCVa                                             | 0.132        | 1.32   |
| Delta-9-THC                                       | 0.291        | 2.91   |
| CBC                                               | 0.133        | 1.33   |
| THCA                                              | 29.52        | 295.2  |
| Total Cannabinoids                                | 30.31        | 303.1  |
| Calculated Total THC                              | 29.16        | 291.64 |
| Calculated CBD Yield                              | 0.00         | 0.00   |
| Calculated Total THC = Delta-9-THC +              | 0.877 * THCA |        |
| Calculated Maximum CBD Yield = CBD + 0.877 * CBDA |              |        |